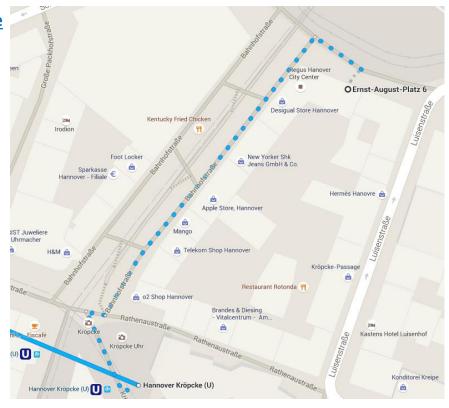

# Way from the hotel to the venue

By public transportation:

Walk from the hotel to subway station "Kröpcke" (about 200 m walk)

# Take Subway/tram line 4 (heading for GARBSEN)

### or line 5 (heading for Hannover Stöcken)

Trains are leaving every 8 minutes and the ride will be about 7 minutes.