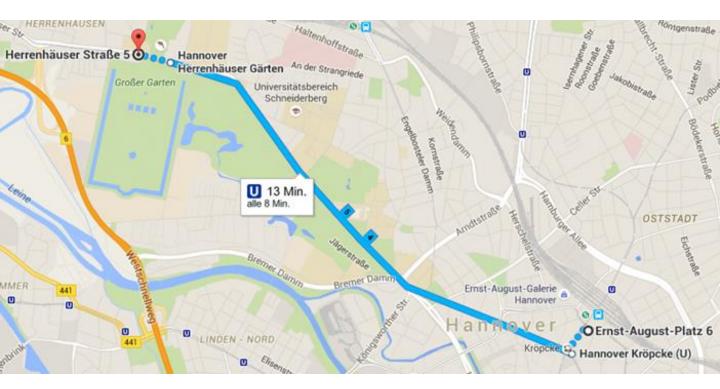

# Way from the hotel to the venue

By public transportation:

Walk from the hotel to subway station "Kröpcke" (about 200 m walk)

# Take Subway/tram line 4 (heading for GARBSEN)

### or line 5 (heading for Hannover Stöcken)

Trains are leaving every 8 minutes and the ride will be about 7 minutes.

# Get off at stop "Herrenhäuser Gärten"

it will be another 200 m walk to Schloss Herrenhausen