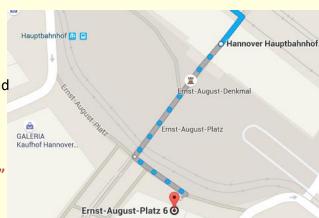

# Way from the hotel to the venue

By public transportation:

Walk from the hotel to subway station "Kröpcke" (about 200 m walk)